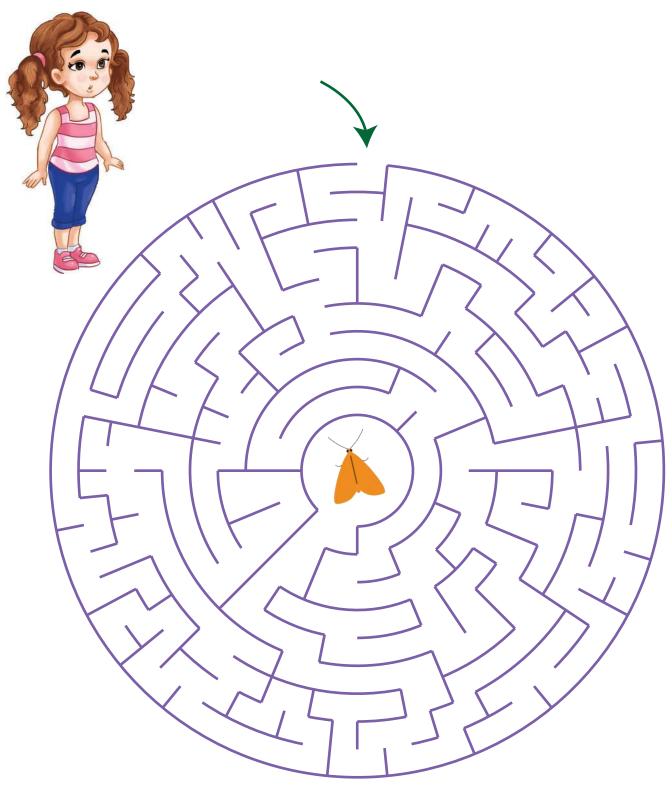

0 | R | Ε      | S | T      | Р | J | Н | С |
| S      | U      | А      | V | Р | I      | С | Ν      | I | С | Μ | Н |
| С      | Ν      | 0      | В | Ε | А      | V | Ε      | R | Ν | Z | А |
| А      | T      | L      | В | Р | А      | R | I      | S | С | W | Υ |
| R      | А      | Ι      | D | Н | u      | Ν | T      | Ε | R | S | Q |
| Ε      | I      | V      | С | I | Т      | А | F      | L | Н | R | G |
|        |        |        |   |   |        |   |        |   |   |   |   |
| D      | Ν      | Ε      | K | K | J      | V | С      | S | Р | S | Μ |
| D<br>L | N<br>M | E<br>R | K |   | J<br>H |   | C<br>Q |   |   |   |   |

OLIVER PARIS SCARED HIKE PICNIC FOREST HUNTERS HOUND DOG TURTLES SNAKES BEAVER MOUNTAIN

### MAZE CHALLENGE

Help "Paris" find a way to the luna moth.



#### **CROSSWORD**

Complete the crossword puzzle by filling in the appropriate letters with the help of clues listed below.



#### Oliver and Paris's Scavenger Hunt



|    | Bird        | Leaf      |
|----|-------------|-----------|
|    | Web         | Flower    |
|    | Nut         | Rock      |
| O. | Treasure    | Squirrel  |
|    | Grasshopper | Snake     |
|    | Tree        | Feather   |
| *  | Log         | Ant       |
|    | Lady bug    | Bug       |
|    | Nest        | Butterfly |

### **ANSWER KEY**

| I | G | Ν | Н  | R | Ν | K | С | U | E | S | G |
|---|---|---|----|---|---|---|---|---|---|---|---|
| T | U | R | Т  | L | E | S | T | S | U | Μ | R |
| W | M | I | G  | H | 0 | U | N | D | D | 0 | G |
| Т | 0 | F | 0  | R | E | S | T | Р | J | Н | С |
| S | u | А | V  | P |