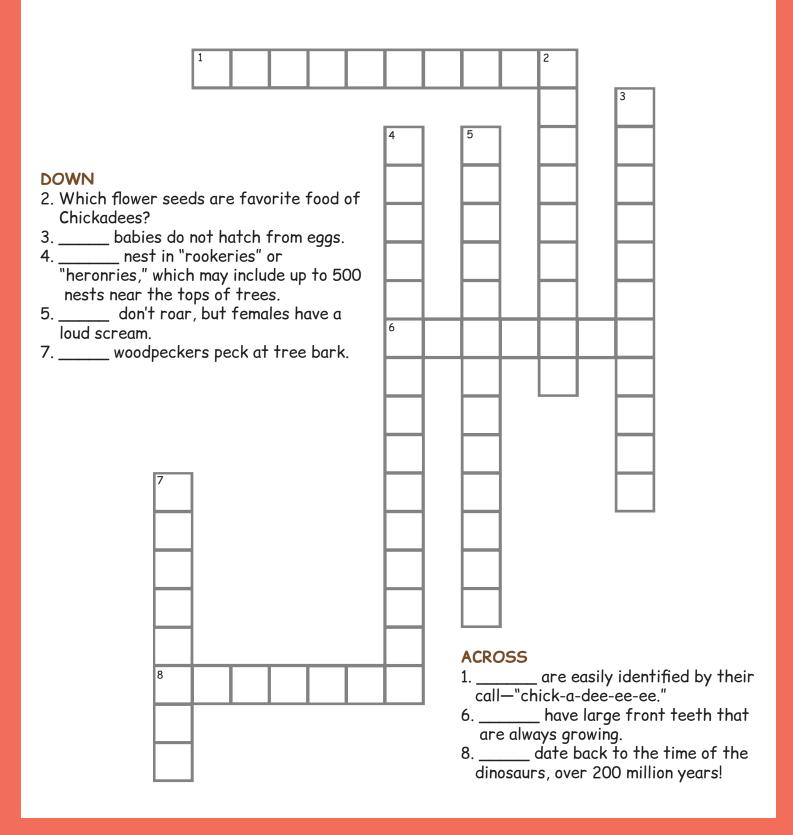

#### **CROSSWORD**

Complete the crossword puzzle by filling in the appropriate letters with the help of clues listed below.