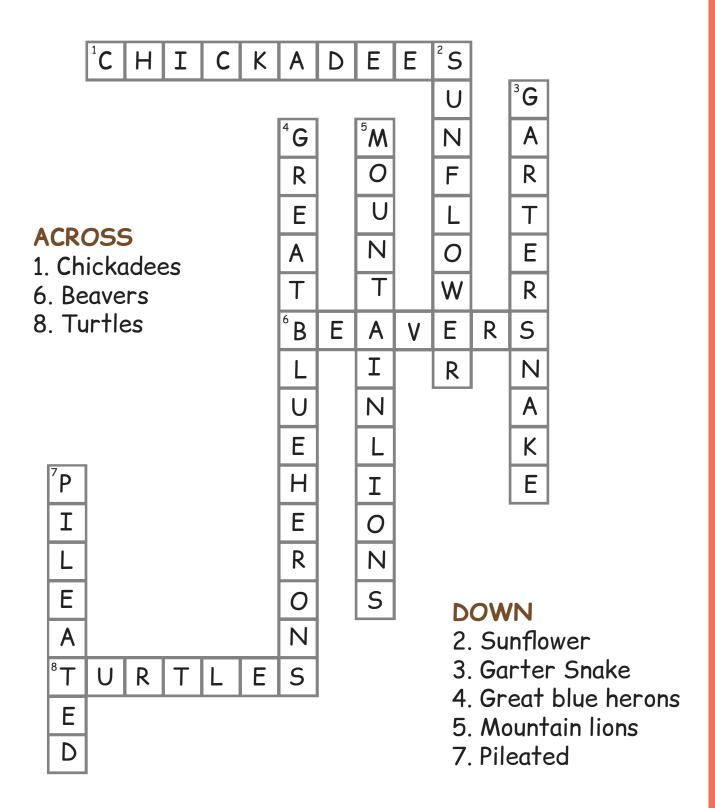

#### **CROSSWORD**

Complete the crossword puzzle by filling in the appropriate letters with the help of clues listed below.

#### **ANSWER KEY**